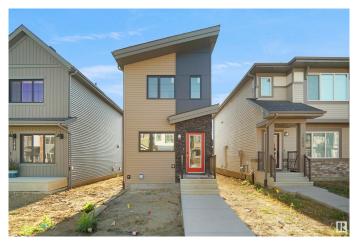

# \$399,998 - 2736 193 Street, Edmonton

MLS® #E4423582

### \$399.998

3 Bedroom, 2.00 Bathroom, 1,070 sqft Single Family on 0.00 Acres

The Uplands, Edmonton, AB

Welcome to this brand new home the "Sage― Built by Broadview Homes and is located in one of West Edmonton's newest premier communities of the Uplands at Riverview With just under 1100 square Feet this home comes single parking pad, this opportunity is perfect for a young family or young couple. Your main floor is complete with luxury Vinyl plank flooring throughout the great room and the kitchen. Highlighted in your new kitchen are upgraded cabinets, upgraded counter tops and a tile back splash. Finishing off the main level is a 2 piece bathroom. The upper level has 3 bedrooms and 2 full bathrooms that is perfect for a first time buyer. \*\*\* This home is under construction and slated to be completed by September of this year\*\*\*\*