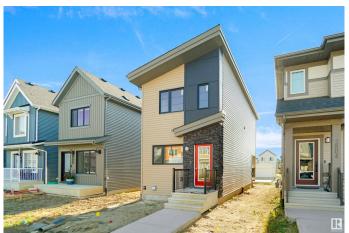

# \$399,998 - 2736 193 Street, Edmonton

MLS® #E4423582

### \$399.998

3 Bedroom, 2.00 Bathroom, 1,070 sqft Single Family on 0.00 Acres

The Uplands, Edmonton, AB

Welcome to this brand new home the "Sage― Built by Broadview Homes and is located in one of West Edmonton's newest premier communities of the Uplands at Riverview With just under 1100 square Feet this home comes single parking pad, this opportunity is perfect for a young family or young couple. Your main floor is complete with luxury Vinyl plank flooring throughout the great room and the kitchen. Highlighted in your new kitchen are upgraded cabinets, upgraded counter tops and a tile back splash. Finishing off the main level is a 2 piece bathroom. The upper level has 3 bedrooms and 2 full bathrooms that is perfect for a first time buyer. \*\*\* This home is under construction and slated to be completed by September of this year\*\*\*\*