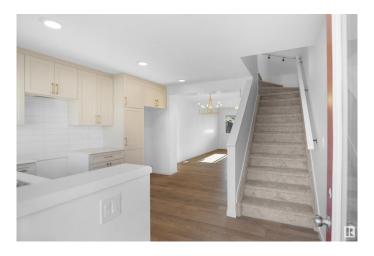

### \$399.998

3 Bedroom, 2.00 Bathroom, 1,070 sqft Single Family on 0.00 Acres

The Uplands, Edmonton, AB

Welcome to this brand new home the "Sage― Built by Broadview Homes and is located in one of West Edmonton's newest premier communities of the Uplands at Riverview With just under 1100 square Feet this home comes single parking pad, this opportunity is perfect for a young family or young couple. Your main floor is complete with luxury Vinyl plank flooring throughout the great room and the kitchen. Highlighted in your new kitchen are upgraded cabinets, upgraded counter tops and a tile back splash. Finishing off the main level is a 2 piece bathroom. The upper level has 3 bedrooms and 2 full bathrooms that is perfect for a first time buyer. \*\*\* This home is under construction and slated to be completed by September of this year\*\*\*\*

#### Interior

Interior Features ensuite bathroom

Appliances See Remarks

Heating Forced Air-1, Natural Gas

Stories 2

Has Basement Yes

Basement Full, Unfinished