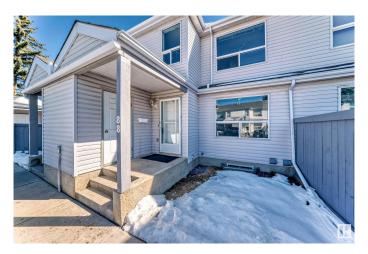

#### Interior

Appliances Dishwasher-Built-In, Dryer, Fan-Ceiling, Microwave Hood Fan,

Oven-Microwave, Refrigerator, Stove-Electric, Washer, Window

Coverings

Heating Forced Air-1, Natural Gas

Stories 3

Has Basement Yes

Basement Full, Finished