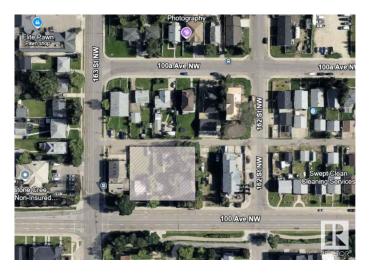

#### \$1,599,000

0 Bedroom, 0.00 Bathroom, Land Commercial on 0.00 Acres

Glenwood (Edmonton), Edmonton, AB

Prime Commercial Land Opportunity in Glenwood for Investors and Multi-Family Builders! This 3-lot parcel, totaling 22,500 sq. ft. (165' x 136'), is zoned RSMh23 and offers significant potential for redevelopment. With development permits currently in process for 99 units (approximately 73,000 sq. ft.), this property is set to become a key component of Glenwood's growing landscape. Located in a highly desirable area with fantastic future prospects, especially with the upcoming LRT line that will greatly enhance accessibility and increase the area's appeal. Don't miss out on this exceptional investment opportunity!

# **Community Information**

Address 16222/16216/ 16212 100 Ave

Area Edmonton

Subdivision Glenwood (Edmonton)

City Edmonton

County ALBERTA

Province AB

Postal Code T5P 0L4