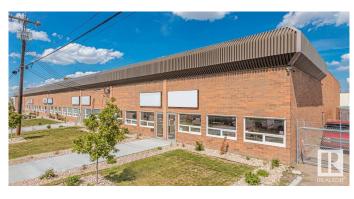

### \$0

0 Bedroom, 0.00 Bathroom, Industrial on 0.00 Acres

Bonaventure Industrial, Edmonton, AB

6,830 sq.ft.± industrial bay with grade loading, featuring five offices, a showroom, a kitchenette, and warehouse space. The property has overhead gas-fired units in the warehouse and rooftop HVAC for the office. Conveniently located near St. Albert Trail, Yellowhead Highway, and Anthony Henday.