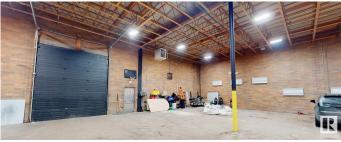

### \$0

0 Bedroom, 0.00 Bathroom, Industrial on 0.00 Acres

Bonaventure Industrial, Edmonton, AB

6,830 sq.ft.± industrial bay with grade loading, featuring five offices, a showroom, a kitchenette, and warehouse space. The property has overhead gas-fired units in the warehouse and rooftop HVAC for the office. Conveniently located near St. Albert Trail, Yellowhead Highway, and Anthony Henday.