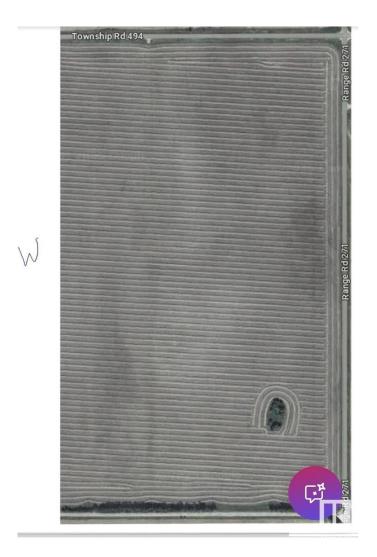

#### \$789,000

0 Bedroom, 0.00 Bathroom, Rural on 79.82 Acres

None, Rural Leduc County, AB

80 acres with Great investment or Development potential. This high-quality farmland is 1 mile from Calmar. The land is rented out for crops which brings annual income plus there is a lease road also bringing revenue. Keep it as it is reaping the revenue, keep it for future growth or build on it. This property has untold possibities. GST may apply.

MLS® # E4424381 Price \$789,000

Bathrooms 0.00
Acres 79.82
Type Rural

Sub-Type Vacant Lot/Land

Status Active

## **Community Information**

Address Rr271 Twp 494

Area Rural Leduc County

Subdivision None

City Rural Leduc County

County ALBERTA

Province AB

Postal Code T0C 0V0