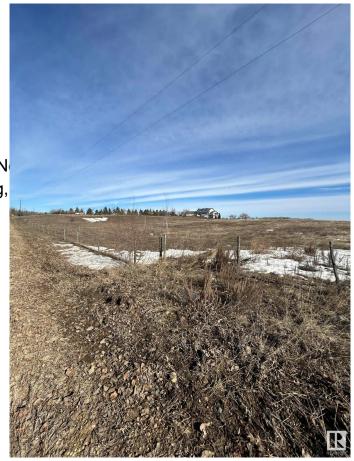

#### \$324,900

0 Bedroom, 0.00 Bathroom, Rural on 5.19 Acres

None, Rural Parkland County, AB

MAJESTIC AND ROLLING 5.19 ACRES
LOCATED MINUTES SW OF STONY PLAIN!
WELCOME TO 53209 RANGE ROAD 14.
THIS UNREAL PROPERTY IS JUST OFF
PAVEMENT AND IS PERFECT TO BUILD
YOUR WALK-OUT DREAM HOME.
PROPERTY IS ZONED "OUT OF
SUBDIVISION" AND HAS LIMITED BUILDING
RESTRICTIONS. DRILLED WATER WELLS
AND SEPTIC FIELDS ARE PERMTTED. NO
TIME CONSTRAINTS TO BUILD.
PROPERTY WOULD BE PERFECT FOR A
SMALL HOBBY FARM, HORSE SET-UP,
HOME BASED BUSINESS, OR SHOP.

**Exterior** 

**Exterior Features** Fenced, Flat Site, Golf N

Landscaped, Private Setting,