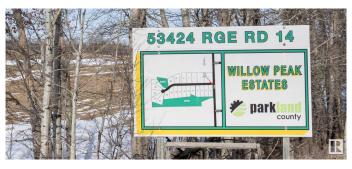

# \$224,900 - Lot 2 53424 Range Road 14, Rural Parkland County

MLS® #E4424610

## \$224,900

0 Bedroom, 0.00 Bathroom, Rural on 3.40 Acres

Willow Peak Estates, Rural Parkland County, AB

Live close to Chickakoo Lake in beautiful Willow Peak Estates only 12 minutes from Stony Plain. Imagine the possibilities for your dream home with the Builder of YOUR choice on this 3.40 acre lot. This acreage has a gorgeous spot for a SUNNY SOUTH FACING home, and it sits next to a tree line for privacy. The driveway entrance is paved, and so is the subdivision. STOP and LISTEN when you drive over to see it...there is peace and tranquility here with only nature surrounding you and no highway noise at all, as the subdivision is set far from the highway and situated on a NO EXIT ROAD. This property can have a well or a cistern (your choice) It can also accommodate a septic tank & field too, and the power is across the road. The gas line is at the lot line. A quick trip to work in Edmonton on the Yellowhead will be only 25 to 30 minutes. It's a well-positioned spot for a new home, offering country living with close convenience to the City. GST applicable to price. Buyers to verify and complete due diligence

## **Community Information**

Address Lot 2 53424 Range Road 14

Area Rural Parkland County

Subdivision Willow Peak Estates

City Rural Parkland County

County ALBERTA

Province AB

Postal Code T7Y 0B5