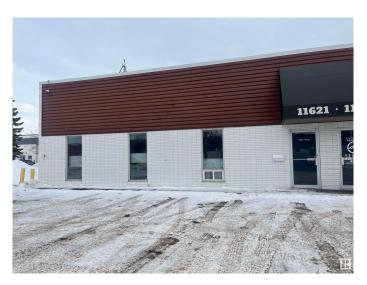

# **\$0 - 11621 145 Street, Edmonton**

MLS® #E4424617

#### \$0

0 Bedroom, 0.00 Bathroom, Industrial on 0.00 Acres

Huff Bremner Estate Industrial, Edmonton, AB

Opportunity to lease office/warehouse in well-established industrial park and nearby residential. 3,318 sq.ft.± with 5 offices, boardroom, kitchenette and grade loading warehouse. Telus Fibre internet. Located just off 142 Street and 118 Avenue, with easy access to Yellowhead Trail and a large residential population.