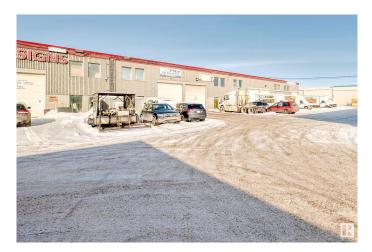

## \$384,488

0 Bedroom, 0.00 Bathroom, Industrial on 0.00 Acres

West Sheffield Industrial, Edmonton, AB

INDUSTRIAL CONDO WAREHOUSE FOR SALE! An incredible opportunity to own a well-equipped industrial condo warehouse in EDMONTON's high demand WEST END. Conveniently located with easy access to Yellowhead Trail, 170 Street and Anthony Henday. This space is ideal for \* STORAGE & WAREHOUSING, \* MANUFACTURING & **PRODUCTION, \* AUTOMOTIVE REPAIR & DETAILING, \* GENERAL CONTRACTORS &** TRADES, \* BREWERIES & DISTILLERIES. The property highlights are: size, approximately 2000 sq ft. (70ft X27ft) +280 sq ft mezzanine, office, reception & bathroom included, fully functional workspace, 12' X 14' powered overhead door for loading and unloading. 220 amp power -supports heavy-duty operations, hot water tank & forced air heating, 1.5" water line & sump pump. PLEASE NOTE, THE BUSINESS IS NOT FOR SALE - only the building is available for purchase.

# **Community Information**

| Address     | 16718c 111 Avenue         |
|-------------|---------------------------|
| Area        | Edmonton                  |
| Subdivision | West Sheffield Industrial |
| City        | Edmonton                  |
| County      | ALBERTA                   |
| Province    | AB                        |
| Postal Code | T5M 2S5                   |