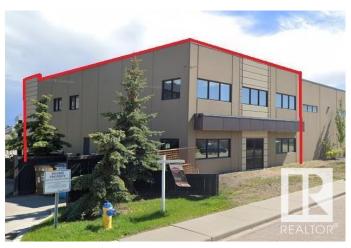

# \$788,000 - 5008 162ave, Edmonton

MLS® #E4425120

### \$788,000

0 Bedroom, 0.00 Bathroom, Business on 0.00 Acres

Hollick-Kenyon, Edmonton, AB

Brand New Daycare Opportunity located in Hollick Kenyon. Surrounded by high density residential and a short walk from Dr. Donald Massey School which is a K-9 institution. Approved from the City of Edmonton for 129 kids. The space is 6370 square feet across two levels. This center features large room sizes and adequate washrooms. One dedicated hand wash station per room. Center boasts high end commercial grade finishings which will ensure durability, two kitchens/staff rooms (one per level). There is a large playground space which is already fenced and prepped for finishes. Purchase price is for tenant improvements only and is on a Ten year Lease term.