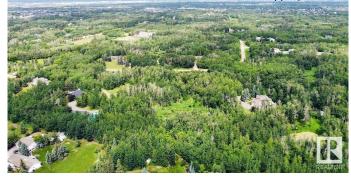

#### \$999,900

0 Bedroom, 0.00 Bathroom, Rural on 6.84 Acres

Graham Heights, Rural Strathcona County, AB

DREAM LOCATION to build your DREAM HOME!!! This is the lot you've been waiting for 6.84 acres of raw land in the desirable subdivision of Graham Heights just 2 mins from Sherwood Park. Completely PRIVATE and TREED giving peace and tranquility PLUS all the conveniences of being close to town.

#### Exterior

Exterior Features Private Setting, Treed Lot, See Remarks