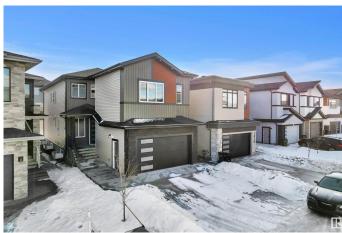

# \$869,000 - 1815 17 Avenue, Edmonton

MLS® #E4425679

## \$869,000

5 Bedroom, 4.00 Bathroom, 2,800 sqft Single Family on 0.00 Acres

Laurel, Edmonton, AB

Welcome to this stunning luxury home in the highly desirable community of Laurel! Thoughtfully designed with premium upgrades, this home features an open-to-above entry and two spacious living roomsâ€"perfect for family gatherings. The main floor boasts a spice kitchen, a full bedroom, and a full bathroom for added convenience. The extended kitchen includes an additional sink, and a large mudroom offers direct access from the garage. Upstairs, you'II find 4 well-appointed bedrooms, including a lavish master suite, a mini-master, and two additional bedrooms connected by a Jack and Jill bathroom. This home is designed for comfort, elegance, and functionalityâ€"ideal for a growing family!

Style 2 Storey
Status Active

#### **Exterior**

Exterior Wood, Stone, Vinyl

Exterior Features Airport Nearby, Playground Nearby, Public Transportation, Schools,

**Shopping Nearby** 

Roof Asphalt Shingles

Construction Wood, Stone, Vinyl