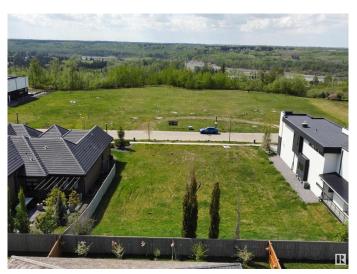

# \$1,100,000 - 21 Windermere Drive, Edmonton

MLS® #E4425686

\$1,100,000

0 Bedroom, 0.00 Bathroom, Single Family on 0.00 Acres

Windermere, Edmonton, AB

Build Your Dream Home on Prestigious Windermere Drive â€" Vacant Vastu-Compliant Lot! An incredible opportunity to secure a Vastu-compliant 93.7' x 157.5' vacant lot on one of Edmonton's most sought-after streets â€" Windermere Drive. This rare offering is perfectly suited for those looking to design and build a custom luxury home with the builder of their choice. With potential to accommodate a residence between 7,000 â€" 8,000 sqft, this expansive lot offers limitless possibilities to create an estate that truly reflects your lifestyle and vision. Existing plans include options for a 5,100 sqft layout and a 6,642 sqft design that incorporates garage and covered deck space. Surrounded by prestigious golf courses, scenic river valley trails, and just minutes from top-rated schools, shopping, and amenities, this is one of the last remaining opportunities to build in this exclusive Windermere community. Don't miss your chance to create a timeless home that blends luxury, location, and Vastu principles.

## **Community Information**

Address 21 Windermere Drive

Area Edmonton
Subdivision Windermere
City Edmonton

County ALBERTA

Province AB

Postal Code T6W 0S2