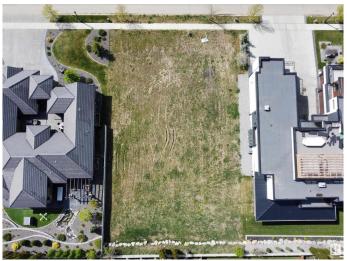

# \$1,100,000 - 21 Windermere Drive, Edmonton

MLS® #E4425686

\$1,100,000

0 Bedroom, 0.00 Bathroom, Single Family on 0.00 Acres

Windermere, Edmonton, AB

Build Your Dream Home on Prestigious Windermere Drive â€" Vacant Vastu-Compliant Lot! An incredible opportunity to secure a Vastu-compliant 93.7' x 157.5' vacant lot on one of Edmonton's most sought-after streets â€" Windermere Drive. This rare offering is perfectly suited for those looking to design and build a custom luxury home with the builder of their choice. With potential to accommodate a residence between 7,000 â€" 8,000 sqft, this expansive lot offers limitless possibilities to create an estate that truly reflects your lifestyle and vision. Existing plans include options for a 5,100 sqft layout and a 6,642 sqft design that incorporates garage and covered deck space. Surrounded by prestigious golf courses, scenic river valley trails, and just minutes from top-rated schools, shopping, and amenities, this is one of the last remaining opportunities to build in this exclusive Windermere community. Don't miss your chance to create a timeless home that blends luxury, location, and Vastu principles.

## **Community Information**

Address 21 Windermere Drive

Area Edmonton
Subdivision Windermere
City Edmonton

County ALBERTA

Province AB

Postal Code T6W 0S2