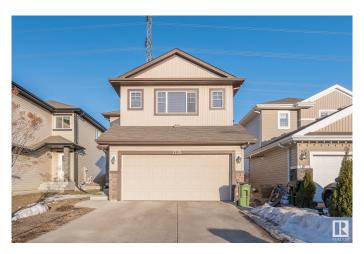

# \$599,900 - 1735 28 Street, Edmonton

MLS® #E4425795

## \$599.900

4 Bedroom, 3.50 Bathroom, 1,883 sqft Single Family on 0.00 Acres

Laurel, Edmonton, AB

Welcome to this beautiful house backing to GREEN SPACE. FULLY FINISHED BASEMENT WITH SECOND KITCHEN AND SEPARATE ENTRANCE TO BASEMENT through garage. On main floor you will get nice open kitchen, Living room, Dinning area and huge patio door. On top floor you will get bonus room, 2 bedrooms and full bath. Master bedroom with its own 4pc ensuite. FULLY FINISHED BASEMENT has SEPARATE ENTRANCE through garage. 2nd Kitchen in basement, full bath, 1 bedroom and den. Fully landscaped and backing to green space. Close to walking trails, schools, shopping, Anthony henday drive and whitemud drive. A Must see!