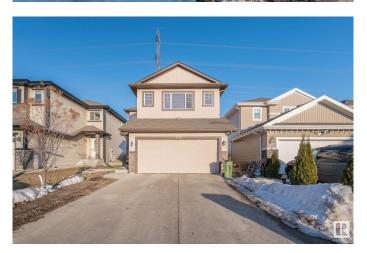

# \$599,900 - 1735 28 Street, Edmonton

MLS® #E4425795

## \$599.900

4 Bedroom, 3.50 Bathroom, 1,883 sqft Single Family on 0.00 Acres

Laurel, Edmonton, AB

Welcome to this beautiful house backing to GREEN SPACE. FULLY FINISHED BASEMENT WITH SECOND KITCHEN AND SEPARATE ENTRANCE TO BASEMENT through garage. On main floor you will get nice open kitchen, Living room, Dinning area and huge patio door. On top floor you will get bonus room, 2 bedrooms and full bath. Master bedroom with its own 4pc ensuite. FULLY FINISHED BASEMENT has SEPARATE ENTRANCE through garage. 2nd Kitchen in basement, full bath, 1 bedroom and den. Fully landscaped and backing to green space. Close to walking trails, schools, shopping, Anthony henday drive and whitemud drive. A Must see!