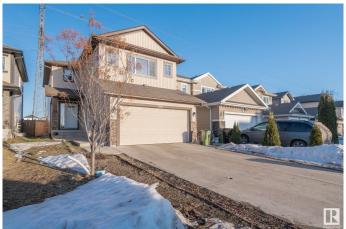

# \$599,900 - 1735 28 Street, Edmonton

MLS® #E4425795

## \$599.900

4 Bedroom, 3.50 Bathroom, 1,883 sqft Single Family on 0.00 Acres

Laurel, Edmonton, AB

Welcome to this beautiful house backing to GREEN SPACE. FULLY FINISHED BASEMENT WITH SECOND KITCHEN AND SEPARATE ENTRANCE TO BASEMENT through garage. On main floor you will get nice open kitchen, Living room, Dinning area and huge patio door. On top floor you will get bonus room, 2 bedrooms and full bath. Master bedroom with its own 4pc ensuite. FULLY FINISHED BASEMENT has SEPARATE ENTRANCE through garage. 2nd Kitchen in basement, full bath, 1 bedroom and den. Fully landscaped and backing to green space. Close to walking trails, schools, shopping, Anthony henday drive and whitemud drive. A Must see!