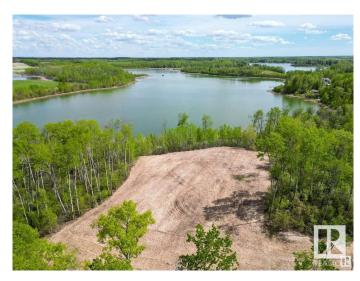

### \$848,000

0 Bedroom, 0.00 Bathroom, Rural on 4.79 Acres

Jackfish Lake, Rural Parkland County, AB

Discover the ultimate lakefront lifestyle with Lot 4 at Jackfish lake, just 45 minutes from downtown Edmonton and only 20 minutes from Spruce Grove. This 4.79+/- acre lot features an impressive 600 feet of shoreline, offering stunning views and unmatched access to the lake. The quick drop-off in water depth allows for a shorter dock for quick and easy lake access. The lot's natural landscape, surrounded by mature trees, creates a private and peaceful setting ideal for relaxation and recreation. With power and gas at the property line, this lot is ready for your custom lakefront home or vacation retreat. Enjoy year-round activities right outside your door! Lot is partially cleared making it easier for immediate use.