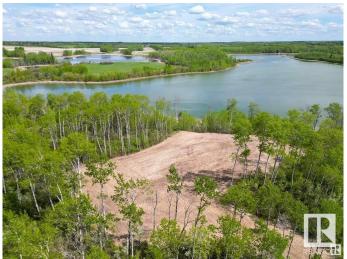

### \$848,000

0 Bedroom, 0.00 Bathroom, Rural on 4.79 Acres

Jackfish Lake, Rural Parkland County, AB

Discover the ultimate lakefront lifestyle with Lot 4 at Jackfish lake, just 45 minutes from downtown Edmonton and only 20 minutes from Spruce Grove. This 4.79+/- acre lot features an impressive 600 feet of shoreline, offering stunning views and unmatched access to the lake. The quick drop-off in water depth allows for a shorter dock for quick and easy lake access. The lot's natural landscape, surrounded by mature trees, creates a private and peaceful setting ideal for relaxation and recreation. With power and gas at the property line, this lot is ready for your custom lakefront home or vacation retreat. Enjoy year-round activities right outside your door! Lot is partially cleared making it easier for immediate use.