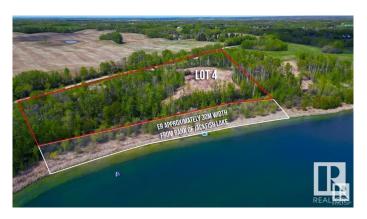

### \$848,000

0 Bedroom, 0.00 Bathroom, Rural on 4.79 Acres

Jackfish Lake, Rural Parkland County, AB

Discover the ultimate lakefront lifestyle with Lot 4 at Jackfish lake, just 45 minutes from downtown Edmonton and only 20 minutes from Spruce Grove. This 4.79+/- acre lot features an impressive 600 feet of shoreline, offering stunning views and unmatched access to the lake. The quick drop-off in water depth allows for a shorter dock for quick and easy lake access. The lot's natural landscape, surrounded by mature trees, creates a private and peaceful setting ideal for relaxation and recreation. With power and gas at the property line, this lot is ready for your custom lakefront home or vacation retreat. Enjoy year-round activities right outside your door! Lot is partially cleared making it easier for immediate use.