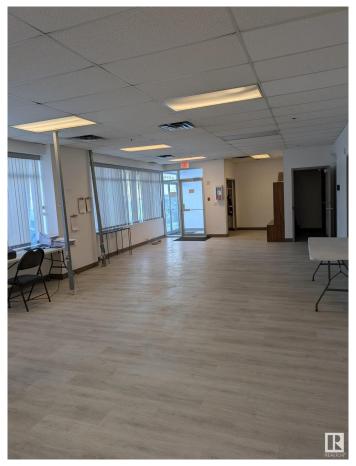

## \$0

0 Bedroom, 0.00 Bathroom, Industrial on 0.00 Acres

Leduc Business Park, Leduc, AB

SUb-lease this 8826 ft2 with 4 dock loading bays til 30th November, 2026. Or re-negotiate a new lease with landlord.