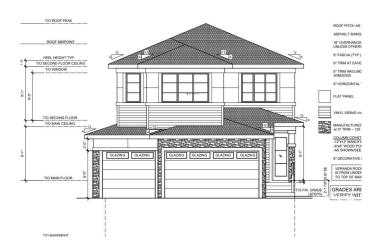

### \$729,900

3 Bedroom, 4.00 Bathroom, 2,353 sqft Single Family on 0.00 Acres

Woodbend, Leduc, AB

TRIPLE CAR GARAGE || Main door Open to above foyer welcomes you to the home. Open to above Living area with feature wall & electric fireplace. Den on main floor could be used as bedroom and full bathroom.

#### **Exterior**

Exterior Wood, Vinyl

Exterior Features Airport Nearby, Schools, Shopping Nearby

Roof Asphalt Shingles

Construction Wood, Vinyl

Foundation Concrete Perimeter