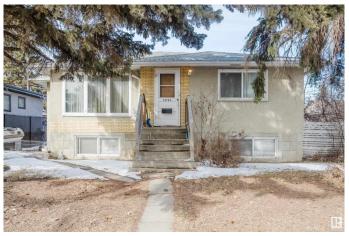

## \$384,900

3 Bedroom, 2.00 Bathroom, 977 sqft Single Family on 0.00 Acres

Wellington, Edmonton, AB

Excellent opportunity for a family or as an investment property. Raised bungalow with 2 bedrooms, a large living/dining area, and a kitchen with lots of cupboard space. 4-piece bath finishes the main floor. Basement features one bedroom, 3-piece bath, and a large flex space, perfect for entertaining. Separate entrance; oversized single-car garage. Located in Wellington - a quiet, family-friendly neighborhood known for its spacious lots, mature trees, and well-maintained parks. With easy access to schools, shopping centers, and major roadways like 137 Avenue and the Yellowhead, it offers both convenience and a strong sense of community. The area's mix of mid-century homes and modern updates makes it an attractive choice for families, first-time buyers, and for an investment.