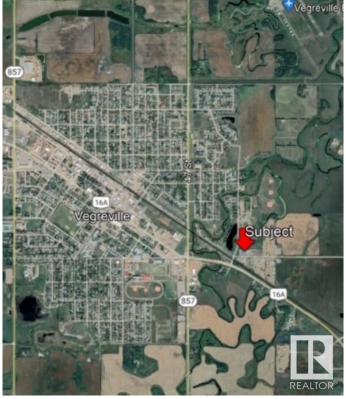

### \$750,000

0 Bedroom, 0.00 Bathroom, Retail on 0.00 Acres

Vegreville, Vegreville, AB

Over 7000sq.ft of commercial space on 3.26 acres of land. Located on the East Side of Vegreville just of Hwy 16A. The Retail Showroom is 5676 sq.ft and the warehouse/storage having 1656sq.ft. there is also a mezzanine office/storage with 482 sq. ft. The land is fenced and has several storage spaces. The main building has a ceiling height of 12 ft. and concrete slab flooring. West side of building is paved for parking the east side has the addition acres for storage(compacted gravel) This building is in a prime location for a new business venture.

## **Community Information**

Address 4206 51 Avenue

Area Vegreville Subdivision Vegreville

City Vegreville County ALBERTA

Province AB

Postal Code T9C 1V5