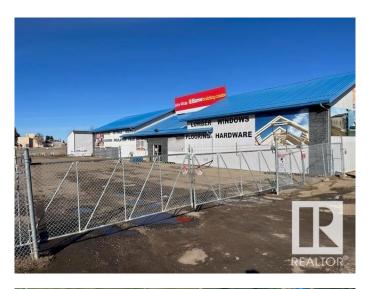

### \$750,000

0 Bedroom, 0.00 Bathroom, Retail on 0.00 Acres

Vegreville, Vegreville, AB

Over 7000sq.ft of commercial space on 3.26 acres of land. Located on the East Side of Vegreville just of Hwy 16A. The Retail Showroom is 5676 sq.ft and the warehouse/storage having 1656sq.ft. there is also a mezzanine office/storage with 482 sq. ft. The land is fenced and has several storage spaces. The main building has a ceiling height of 12 ft. and concrete slab flooring. West side of building is paved for parking the east side has the addition acres for storage(compacted gravel) This building is in a prime location for a new business venture.

### **Exterior**

Exterior Metal Construction Metal