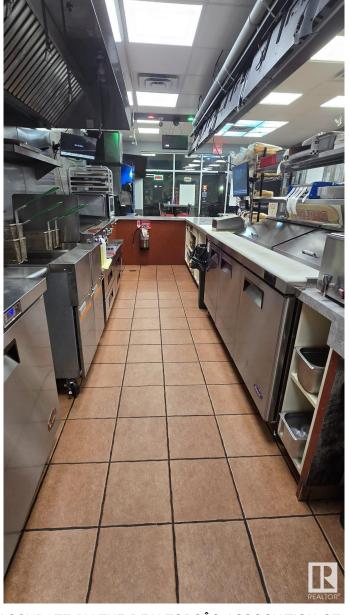

#### \$220,000

0 Bedroom, 0.00 Bathroom, Business on 0.00 Acres

Broadview Park, Sherwood Park, AB

A well-established and highly successful restaurant in a prime location is now available for sale. This dine-in and takeout business boasts a unique menu with the flexibility to modify offerings, making it an excellent opportunity for an ambitious entrepreneur or investor. This restaurant has built a strong reputation and a loyal customer base. The Seller agrees to provide comprehensive training to the Buyer upon completion of the sale. This training will cover daily operations, systems, and key business practices. Additionally, the Seller will share the current menu, along with vendor and supplier details, to ensure a smooth transition and continuity of business. The only reason for sale is that the owner is pursuing different career. Brand name is NOT included in the sale as the owner operates another business under the same name. The buyer have option to change the menu/cuisine.