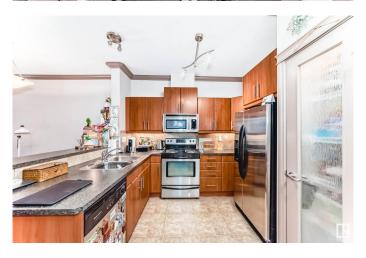

#### \$199,900

1 Bedroom, 1.00 Bathroom, 589 sqft Condo / Townhouse on 0.00 Acres

Ritchie, Edmonton, AB

Welcome to Ritchie This air-conditioned ground-level condo offers the perfect blend of comfort and convenience. Featuring a 1 bed + den layout with 9 ft ceilings, in-suite laundry, and a cozy fireplace, it's designed for modern living. The patio comes with a gas line. Enjoy titled underground parking, a storage unit, and top-notch building amenities, including a gym, wash bay, and guest suites. Steps from Whyte Ave this unit is next to all the amenities, this is the perfect home for students, professionals, or investors. Don't miss out!

## Interior

Appliances Air Conditioning-Central, Dishwasher - Energy Star, Dryer, Garage

Opener, Microwave Hood Fan, Refrigerator, Stove-Electric, Washer

Heating Hot Water, Natural Gas