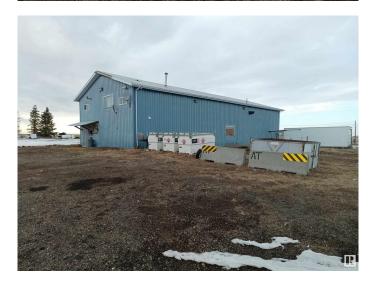

### \$850,000

0 Bedroom, 0.00 Bathroom, Industrial on 0.00 Acres

Westlock, Westlock, AB

• Freestanding warehouse totaling 3,600 sq.ft. on 6.88 acres • Warehouse includes one (1) 12' x 14' grade loading door, small office area and bonus mezzanine • Additional 1,440 sq.ft. Office trailer featuring reception area, private offices, lunchroom and boardroom • Multiple light and power pedestals throughout the yard area • Located approximately 45 mins Northwest of Edmonton with easy access off Highway 44