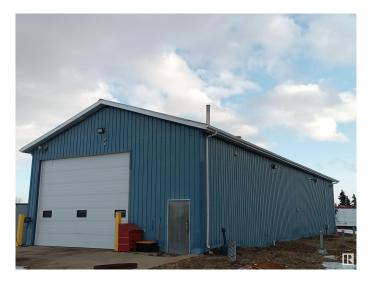

### \$850,000

0 Bedroom, 0.00 Bathroom, Industrial on 0.00 Acres

Westlock, Westlock, AB

• Freestanding warehouse totaling 3,600 sq.ft. on 6.88 acres • Warehouse includes one (1) 12' x 14' grade loading door, small office area and bonus mezzanine • Additional 1,440 sq.ft. Office trailer featuring reception area, private offices, lunchroom and boardroom • Multiple light and power pedestals throughout the yard area • Located approximately 45 mins Northwest of Edmonton with easy access off Highway 44