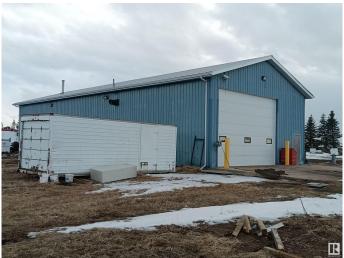

### \$850,000

0 Bedroom, 0.00 Bathroom, Industrial on 0.00 Acres

Westlock, Westlock, AB

• Freestanding warehouse totaling 3,600 sq.ft. on 6.88 acres • Warehouse includes one (1) 12' x 14' grade loading door, small office area and bonus mezzanine • Additional 1,440 sq.ft. Office trailer featuring reception area, private offices, lunchroom and boardroom • Multiple light and power pedestals throughout the yard area • Located approximately 45 mins Northwest of Edmonton with easy access off Highway 44