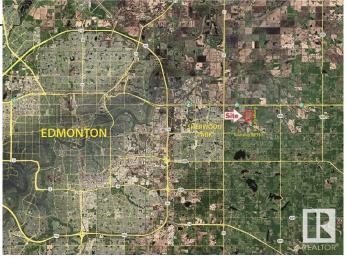

# \$3,725,000 - W. Side Of 224 Half-mile South Of Yellowhead, Sherwood Park

MLS® #E4427420

#### \$3,725,000

0 Bedroom, 0.00 Bathroom, Land Commercial on 0.00 Acres

None, Sherwood Park, AB

Near New areas of Cambrian and Bremner will reshape this area with massive potential for this site!!
Trunk Lines for Sanitary & Water are Nearby!
4 Miles East of Sherwood Park!
Great for Business/Industrial Site!

## **Community Information**

Address W. Side Of 224 Half-mile Sou

Area Sherwood Park

Subdivision None

City Sherwood Park

County ALBERTA

Province AB

Postal Code T8E 2K4