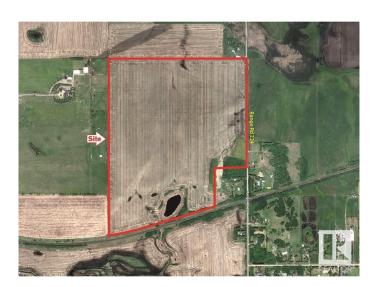

# \$3,725,000 - W. Side Of 224 Half-mile South Of Yellowhead, Sherwood Park

MLS® #E4427420

#### \$3,725,000

0 Bedroom, 0.00 Bathroom, Land Commercial on 0.00 Acres

None, Sherwood Park, AB

Near New areas of Cambrian and Bremner will reshape this area with massive potential for this site!!
Trunk Lines for Sanitary & Water are Nearby!
4 Miles East of Sherwood Park!
Great for Business/Industrial Site!

## **Community Information**

Address W. Side Of 224 Half-mile Sou

Area Sherwood Park

Subdivision None

City Sherwood Park

County ALBERTA

Province AB

Postal Code T8E 2K4