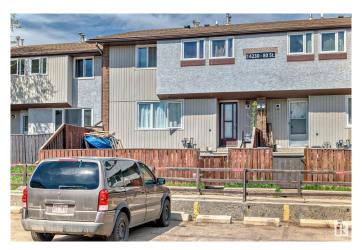

# \$165,000 - 3 14230 80 Street, Edmonton

MLS® #E4427756

### \$165,000

3 Bedroom, 1.00 Bathroom, 922 sqft Condo / Townhouse on 0.00 Acres

Kildare, Edmonton, AB

Discover this beautifully updated 3-bedroom, 2-storey townhouse in the heart of Kildare! Freshly painted and move-in ready, this bright and spacious home offers modern updates and fantastic value. The finished basement provides extra living space, while the fenced front yard is perfect for relaxing or entertaining. This home also features a new hot water tank, providing peace of mind for years to come, and with low condo fees, it offers both comfort and affordability. Some photos are virtually staged. Ideally situated with easy access to Yellowhead Trail and Anthony Henday, you're just minutes from schools, parks, shopping malls, playgrounds, and bus stopsâ€"everything you need is close by! Don't miss this fantastic opportunity!

## **Community Information**

Address 3 14230 80 Street

Area Edmonton

Subdivision Kildare

City Edmonton
County ALBERTA

Province AB

Postal Code T5C 1L6

#### **Exterior**

Exterior Wood, Stucco

Exterior Features Fenced, Landscaped, Shopping Nearby

Roof Asphalt Shingles

Construction Wood, Stucco

Foundation Concrete Perimeter