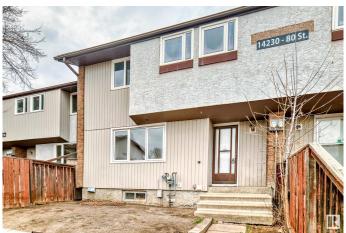

# \$165,000 - 3 14230 80 Street, Edmonton

MLS® #E4427756

### \$165,000

3 Bedroom, 1.00 Bathroom, 922 sqft Condo / Townhouse on 0.00 Acres

Kildare, Edmonton, AB

Discover this beautifully updated 3-bedroom, 2-storey townhouse in the heart of Kildare! Freshly painted and move-in ready, this bright and spacious home offers modern updates and fantastic value. The finished basement provides extra living space, while the fenced front yard is perfect for relaxing or entertaining. This home also features a new hot water tank, providing peace of mind for years to come, and with low condo fees, it offers both comfort and affordability. Some photos are virtually staged. Ideally situated with easy access to Yellowhead Trail and Anthony Henday, you're just minutes from schools, parks, shopping malls, playgrounds, and bus stopsâ€"everything you need is close by! Don't miss this fantastic opportunity!

## **Community Information**

Address 3 14230 80 Street

Area Edmonton

Subdivision Kildare

City Edmonton
County ALBERTA

Province AB

Postal Code T5C 1L6

#### **Exterior**

Exterior Wood, Stucco

Exterior Features Fenced, Landscaped, Shopping Nearby

Roof Asphalt Shingles

Construction Wood, Stucco

Foundation Concrete Perimeter