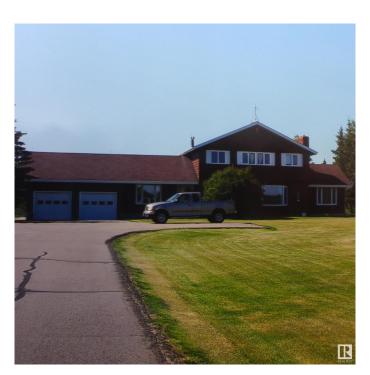

# **\$975,000 - 73 52112 Rge Road 222, Rural Strathcona County**

MLS® #E4427760

## \$975,000

5 Bedroom, 2.50 Bathroom, 2,673 sqft Rural on 3.16 Acres

Twin Island Air Park, Rural Strathcona County, AB

A SUPERB ACREAGE JUST 15 MINUTES FROM SHERWOOD PARK IN TWIN ISLAND AIR PARK! This family home on 3.16 acres has something for every member of the family: LAND YOUR PLANE AND TAXI TO THE HOUSE & HANGER; canoe/kayak the lake; hiking areas around the lake to enjoy nature; 3 golf putting greens; outdoor swimming pool; hot tub; firepit; children's jungle gym; pool table; hair salon. A well maintained upgraded 2673 sq ft family home with 5 bedrooms; 2.5 baths; 3 fireplaces. There have been numerous upgrades. There is a hanger for the plane or a place to store all your toys. This home is a must see.

#### **Essential Information**

MLS® # E4427760
Price \$975,000
Bedrooms 5

Bathrooms 2.50

Full Baths 2

Half Baths 1

Square Footage 2,673 Acres 3.16

Year Built 1972 Type Rural

Sub-Type Detached Single Family