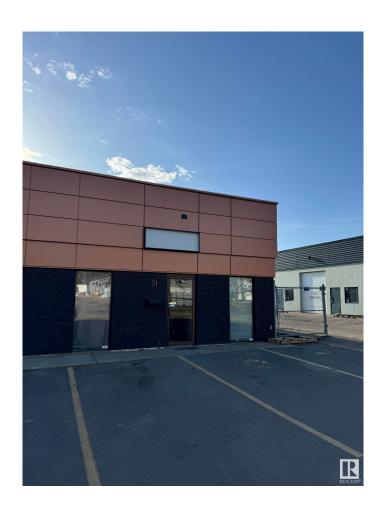

# \$99,000 - 21 Rayborn Crescent, St. Albert

MLS® #E4427825

#### \$99,000

0 Bedroom, 0.00 Bathroom, Business on 0.00 Acres

Riel Business Park, St. Albert, AB

Auto body space for sale with all equipment and supplies included, offering a turnkey opportunity for an owner/operator. This fully equipped shop with makeup air unit comes with a frame auto body machine, paint booth, compressor, tools, and existing supplies, allowing for immediate operation. The business benefits from very low rent and an efficient work setup, making it an ideal investment for someone looking to establish or expand their presence in the industry. With everything in place, this is a rare chance to step into a fully functional shop without the hassle of starting from scratch.