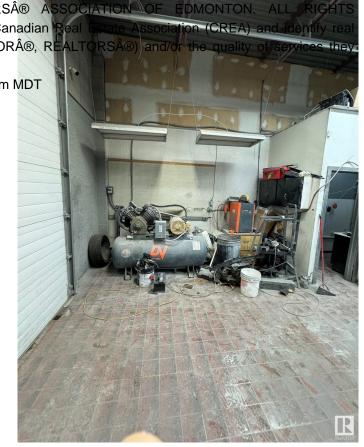

#### \$99,000

0 Bedroom, 0.00 Bathroom, Business on 0.00 Acres

Riel Business Park, St. Albert, AB

Auto body space for sale with all equipment and supplies included, offering a turnkey opportunity for an owner/operator. This fully equipped shop with makeup air unit comes with a frame auto body machine, paint booth, compressor, tools, and existing supplies, allowing for immediate operation. The business benefits from very low rent and an efficient work setup, making it an ideal investment for someone looking to establish or expand their presence in the industry. With everything in place, this is a rare chance to step into a fully functional shop without the hassle of starting from scratch.