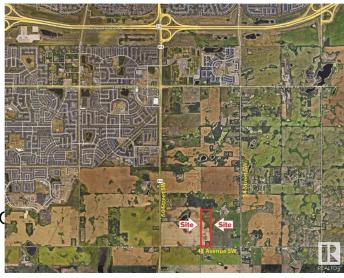

# \$4,500,000 - On 41 Ave Sw 1.84km East Of 50th Street, Edmonton

MLS® #E4428032

#### \$4,500,000

0 Bedroom, 0.00 Bathroom, Land Commercial on 0.00 Acres

None, Edmonton, AB

Great Investment Land!!

## **Community Information**

Address On 41 Ave Sw 1.84km East 0

Area Edmonton

Subdivision None

City Edmonton
County ALBERTA

Province AB

Postal Code T6X 2R6