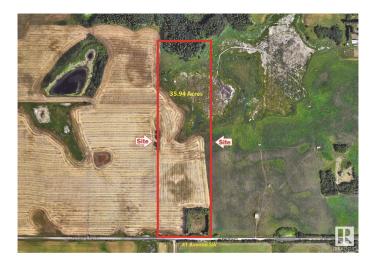

# \$4,500,000 - On 41 Ave Sw 1.84km East Of 50th Street, Edmonton

MLS® #E4428032

#### \$4,500,000

0 Bedroom, 0.00 Bathroom, Land Commercial on 0.00 Acres

None, Edmonton, AB

Great Investment Land!!

## **Community Information**

Address On 41 Ave Sw 1.84km East 0

Area Edmonton

Subdivision None

City Edmonton
County ALBERTA

Province AB

Postal Code T6X 2R6