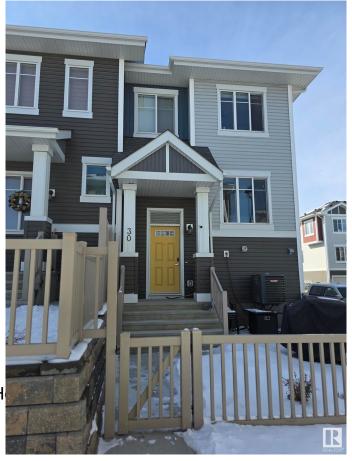

# \$359,900 - 30 2905 141 Street, Edmonton

MLS® #E4428102

#### \$359,900

2 Bedroom, 2.50 Bathroom, 1,256 sqft Condo / Townhouse on 0.00 Acres

Chappelle Area, Edmonton, AB

Welcome to this stunning open-concept townhome in the sought-after community of Chappelle! This 2 bedroom, 2.5 bathroom home offers a private fenced yard, an attached 2-car garage, in-suite laundry, low condo fees, and the comfort of Air Conditioning. The unit features a spacious living room, modern kitchen, two bedrooms with attached full bathroom, and plenty of storage. With quality finishes, stainless steel appliances, and laminate flooring. Perfectly located, you're steps away from serene ponds, walking trails, and community gardens, with easy access to schools, transit, and the Henday. Residents also enjoy access to Chappelle Gardens' recreation centre, skating rink, and more.

## **Community Information**

Address 30 2905 141 Street

Area Edmonton

Subdivision Chappelle Area

City Edmonton
County ALBERTA

Province AB

Postal Code T6W 3W4