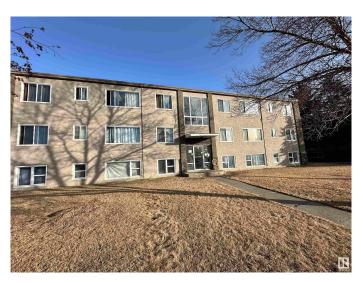

## \$2,400,000

0 Bedroom, 0.00 Bathroom, Multi-Family Commercial on 0.00 Acres

Sherbrooke, Edmonton, AB

Investor Alert! This 19-unit property is a fantastic investment opportunity, featuring 12 units in the South Wood Frame Building and 7 legal units and 1 non-conforming unit in the North Concrete Block Building, with a 5-bay garage at the rear. Situated on a large lot in Sherbrooke, just off St. Albert Trail and minutes from Westmount Mall, this property offers a prime location. The mix includes 13 one-bedroom, 6 two-bedroom units and 1 non-conforming bachelor.

Built in 1955