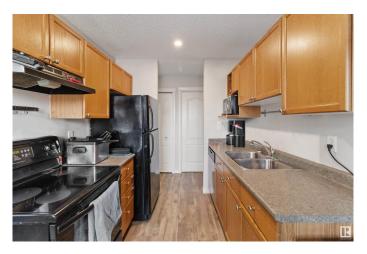

### \$136,900

2 Bedroom, 1.00 Bathroom, 795 sqft Condo / Townhouse on 0.00 Acres

Alexandra Park, Leduc, AB

Opportunity Knocks! Fanbulous bright & airy condo. Could be Less THAN RENT w Water & Heat INCLUDED! Are u a 1st TIME BUYER/INVESTOR? This charming condo is for you. Includes cozy galley kitchen, newer flooring,2 spacious bedrooms & bathroom. Open-concept living room flows effortlessly to YOUR private balcony, making it the ideal spot to unwind. Sunlight pours through large windows, creates a warm & inviting atmosphere. Convenient IN-SUITE Laundry & low Condo FEES, this well-managed gem awaits U. Located a hop, skip & jump from Leduc's downtown, you're near restaurants, shopping, schools & EZ freeway/YEG airport access. Universities, Oilers Hockey Arena, concert venues & theaters - all short commute away. Craving skiing/snowboarding/mountain climbing/hiking/fishing? World Class slopes are few hrs away. Telford Lake offers biking trails & walking options 4 Doggo! Possession is fast. Don't let this opportunity slip away!

#### Interior

Appliances Dishwasher-Built-In, Refrigerator

Heating Baseboard, Electric