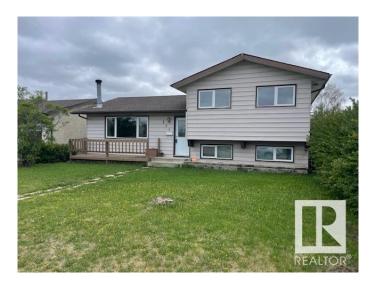

# \$419,900 - 904 Knottwood, Edmonton

MLS® #E4428242

#### \$419.900

3 Bedroom, 1.50 Bathroom, 1,103 sqft Single Family on 0.00 Acres

Menisa, Edmonton, AB

Gorgeous 2 level split. Honey Cherry Laminate on main floor. Enjoy the winters in the inviting living room with park view and wood-burning fireplace. Sunny dining area is expandable for special occasions. Eat-in style kitchen overlooks backyard featuring a 24'x24' double insulated garage. Fenced yard has an RV gate, firepit. Huge family room in basement has office/computer area. Finished laundry room has 2 piece bath and cabinets. Lots of storage in the crawl space under the main level and could double as play area for the little ones. Energy savings are substantial with Durabuilt triple glaze windows throughout the home. Sit on your front deck or back patio around the firepit and enjoy the good life!

Year Built 1977

Type Single Family

Sub-Type Detached Single Family

Style 2 Storey Split

Status Active

#### **Amenities**

Amenities Deck, Detectors Smoke, R.V. Storage

Parking Spaces 4

Parking Double Garage Detached

#### **Exterior**

Exterior Wood, Stucco, Vinyl

Exterior Features Back Lane, Fenced, Landscaped, Playground Nearby, Public

Transportation, Schools, Shopping Nearby

Roof Asphalt Shingles

Construction Wood, Stucco, Vinyl Foundation Concrete Perimeter