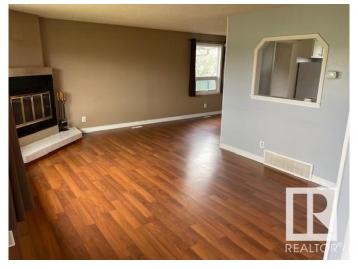

#### \$419.900

3 Bedroom, 1.50 Bathroom, 1,103 sqft Single Family on 0.00 Acres

Menisa, Edmonton, AB

Gorgeous 2 level split. Honey Cherry Laminate on main floor. Enjoy the winters in the inviting living room with park view and wood-burning fireplace. Sunny dining area is expandable for special occasions. Eat-in style kitchen overlooks backyard featuring a 24'x24' double insulated garage. Fenced yard has an RV gate, firepit. Huge family room in basement has office/computer area. Finished laundry room has 2 piece bath and cabinets. Lots of storage in the crawl space under the main level and could double as play area for the little ones. Energy savings are substantial with Durabuilt triple glaze windows throughout the home. Sit on your front deck or back patio around the firepit and enjoy the good life!

#### Interior

Appliances Dryer, Refrigerator, Stove-Electric, Washer

Heating Forced Air-1, Natural Gas

Fireplace Yes

Fireplaces Corner

Stories 2

Has Basement Yes

Basement Partial, Partially Finished