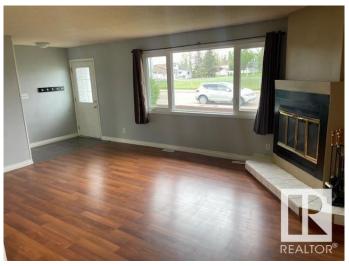

#### \$419.900

3 Bedroom, 1.50 Bathroom, 1,103 sqft Single Family on 0.00 Acres

Menisa, Edmonton, AB

Gorgeous 2 level split. Honey Cherry Laminate on main floor. Enjoy the winters in the inviting living room with park view and wood-burning fireplace. Sunny dining area is expandable for special occasions. Eat-in style kitchen overlooks backyard featuring a 24'x24' double insulated garage. Fenced yard has an RV gate, firepit. Huge family room in basement has office/computer area. Finished laundry room has 2 piece bath and cabinets. Lots of storage in the crawl space under the main level and could double as play area for the little ones. Energy savings are substantial with Durabuilt triple glaze windows throughout the home. Sit on your front deck or back patio around the firepit and enjoy the good life!

#### Interior

Appliances Dryer, Refrigerator, Stove-Electric, Washer

Heating Forced Air-1, Natural Gas

Fireplace Yes

Fireplaces Corner

Stories 2

Has Basement Yes

Basement Partial, Partially Finished