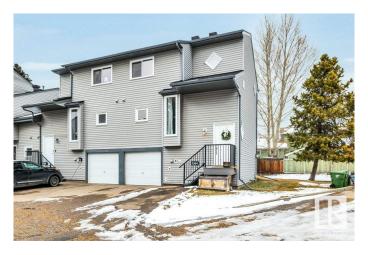

#### \$235,000

3 Bedroom, 1.50 Bathroom, 1,209 sqft Condo / Townhouse on 0.00 Acres

Greenview (Edmonton), Edmonton, AB

Here it is, 3-bedroom townhouse with a garage in Greenview. All this at an affordable price! Let's start by the awesome location with ample green space for walking the dog close by and conveniently close to schools and all major amenities. The complex offers very affordable condo fees and has been nicely updated on the exterior. The single attached garage and 2 exterior stalls is such a rare find in this price point and a huge selling feature! Inside the unit has seen some fabulous renovations with front entry ceramic tile and updated kitchen. You will also enjoy the spacious living area and bedrooms.

#### **Amenities**

Amenities Deck Parking Spaces 3

Parking Single Garage Attached

#### **Exterior**

Exterior Wood, Vinyl

Exterior Features Golf Nearby, Playground Nearby, Public Transportation, Schools,

**Shopping Nearby** 

Roof Asphalt Shingles

Construction Wood, Vinyl

Foundation Concrete Perimeter