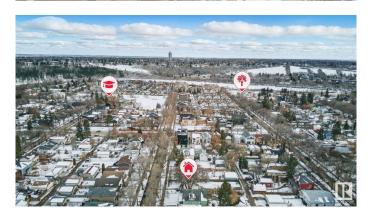

## \$569,000

1 Bedroom, 1.50 Bathroom, 1,132 sqft Single Family on 0.00 Acres

Riverdale, Edmonton, AB

Beautiful and large piece of property right in one of Edmonton's best neighborhoods Riverdale. Proximity to downtown, the River valley, steps away from Dogpatch Bistro and Bread and Butter bakery are the main takeaways with this great 50'x150' property. The home has recently undergone some abatement to get it ready for a large renovation. It can be brought back to life with a renovation or finish the process of bringing it down to make room for new development. There are renovation plans on the home and garage suite plans that are available to be added into the contract. This is definitely one worth considering in your property search!

# **Community Information**

Address 10184 90 Street

Area Edmonton
Subdivision Riverdale
City Edmonton
County ALBERTA

Province AB

Postal Code T5H 1R7