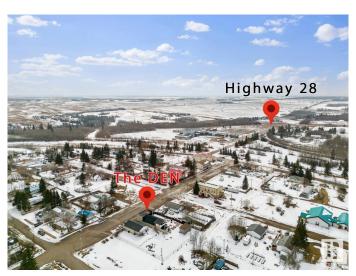

## \$224,000

0 Bedroom, 0.00 Bathroom, Business with Property on 0.00 Acres

Ashmont, Ashmont, AB

This much-loved dining spot is a go-to for full-time and seasonal residents, offering incredible business potential! Ashmont, just off Highway 28 on the way to Bonnyville and Cold Lake, fills a major gap in restaurant stops between Smoky Lake and Bonnyville. With highway signage and marketing, you can attract travelers looking for a great place to eat. The County of St. Paul has over 6,000 residents and a trading area of 35,000, with a diverse economy in agriculture, manufacturing, oil, gas, and tourism. Ashmont, known as "The Heart of Lake Country," is surrounded by multiple lakes, making it a prime destination. The County of St. Paul is open for business and eager to support new ventures! With major projects coming just northeast of Ashmont, investing here is a smart choice, and the local community is excited to support businesses. See you at The Den!

# **Community Information**

Address 4221 Main Street

Area Ashmont
Subdivision Ashmont
City Ashmont
County ALBERTA

Province AB

Postal Code T0A 0C0