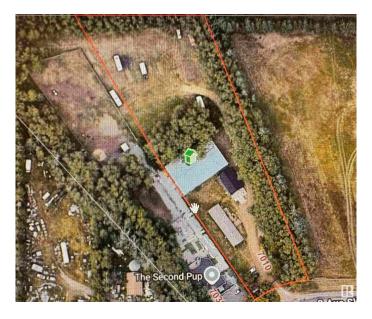

## \$1,650,000

3 Bedroom, 2.00 Bathroom, 1,520 sqft Single Family on 0.00 Acres

Ellerslie, Edmonton, AB

Prime development opportunity in Heart of Southwest. 2.07 acres with lots of neighboring properties being already converted to multi and/or commercial zoning, currently can run a home based business(daycare etc.) Property has mint condition bungalow built in 2009 with 1500 sq ft, 3 beds 2 full baths, gas fireplace and large kitchen. Massive double detached heated garage, can easily park 4 vehicles in it. Plus a huge 6000 sq ft + steel shop with 18 foot garage door, all this leads to huge yard for storage, parking trailers, trucks, dozers etc. Great holding property or start process for rezoning is supported. Backing onto Henday. Dont miss out!

# **Community Information**

Address 7010 2 Avenue

Area Edmonton
Subdivision Ellerslie
City Edmonton
County ALBERTA

Province AB

Postal Code T6X 1A3