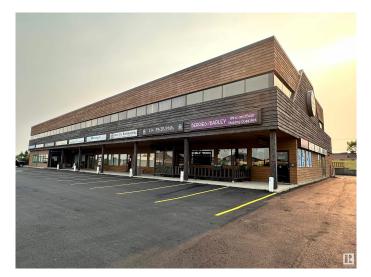

# \$0 - 201 2 Athabascan Avenue, Sherwood Park

MLS® #E4429638

#### \$0

0 Bedroom, 0.00 Bathroom, Office on 0.00 Acres

Broadmoor Centre, Sherwood Park, AB

Second floor office spaces available for sublease: Unit 210: 547 sq.ft.±; Unit 201: 1,104 sq.ft.±; Combined – 1,651 sq.ft.±; Note: Units can be leased together or separately. Located in a busy centre with high exposure to Broadmoor Boulevard. Parking on-site with 5 stalls per 1,000 sq.ft. parking ratio. Easy access to Baseline Road, Anthony Henday Drive and Broadmoor Boulevard. Office furniture is negotiable, can be left for use by incoming tenant.