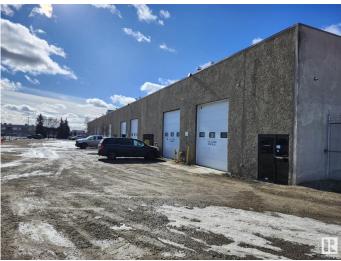

### \$6,200,000

0 Bedroom, 0.00 Bathroom, Industrial on 0.00 Acres

Coronet Industrial, Edmonton, AB

Multi-Tenant Office and Industrial Building being sold as an Investment Property. Known as the San Francisco Building. Total Building size: 44,500 SF. Lot Size: 2 lots totaling 2.14 Acres. Roof replaced in 2015. Excellent South Edmonton location. Precast Concrete construction. 19' ceiling height in warehouses, mixture of office and industrial bays