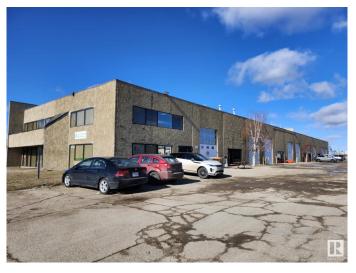

### \$6,200,000

0 Bedroom, 0.00 Bathroom, Industrial on 0.00 Acres

Coronet Industrial, Edmonton, AB

Multi-Tenant Office and Industrial Building being sold as an Investment Property. Known as the San Francisco Building. Total Building size: 44,500 SF. Lot Size: 2 lots totaling 2.14 Acres. Roof replaced in 2015. Excellent South Edmonton location. Precast Concrete construction. 19' ceiling height in warehouses, mixture of office and industrial bays