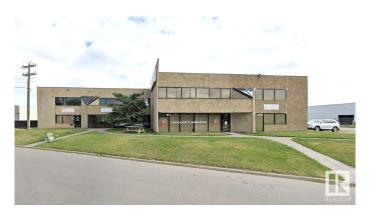

### \$6,200,000

0 Bedroom, 0.00 Bathroom, Industrial on 0.00 Acres

Coronet Industrial, Edmonton, AB

Multi-Tenant Office and Industrial Building being sold as an Investment Property. Known as the San Francisco Building. Total Building size: 44,500 SF. Lot Size: 2 lots totaling 2.14 Acres. Roof replaced in 2015. Excellent South Edmonton location. Precast Concrete construction. 19' ceiling height in warehouses, mixture of office and industrial bays