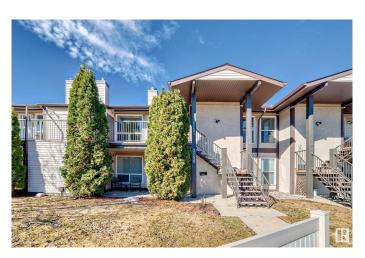

## \$185,000

2 Bedroom, 1.00 Bathroom, 893 sqft Condo / Townhouse on 0.00 Acres

Skyrattler, Edmonton, AB

HOME SWEET HOME! Welcome home to this BEAUTIFUL and BRIGHT upper floor carriage condo in Skyrattler! Move-in ready with a well-sized living and dining room with wood-burning fireplace and a GORGEOUS BRAND-NEW kitchen with walk-in pantry. Down the hall is in-suite laundry, a LARGE primary bedroom with HUGE walk-in closet and access to the BEAUTIFUL 3-piece bathroom plus an additional bedroom. Enjoy a coffee on your large front deck that gets sunshine all day long. Secure outdoor storage and parking right in front. Great location close to all major amenities, century park LRT, Anthony Henday and Calgary Trail. Professionally managed with low condo fees