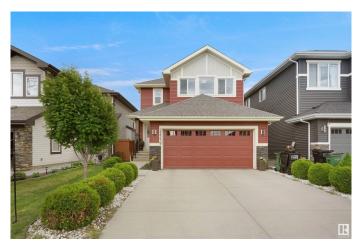

## \$699,900

5 Bedroom, 3.50 Bathroom, 2,213 sqft Single Family on 0.00 Acres

Secord, Edmonton, AB

Welcome to this stunning home built by Coventry Homes nestled in the heart of Secord. This home offer over 3100 sq.ft. of living space including a 2 Bedroom Legal Basement Suite. This stunning property features an open concept design with a spacious family room with a gas fireplace, large granite island in the kitchen, corner pantry and a large Den. A large composite deck is just off the kitchen/nook. Upstairs you will find 3 generous size Bedrooms and a large Bonus Room. The fully finished basement offers a LEGAL 2-bedroom SUITE with its own laundry and appliances. This home has been well maintained and offer many upgrades.

| Sub-Type               | Detached Single Family                                                                                                                                                           |  |
|------------------------|----------------------------------------------------------------------------------------------------------------------------------------------------------------------------------|--|
| Style                  | 2 Storey                                                                                                                                                                         |  |
| Status                 | Active                                                                                                                                                                           |  |
| Community Information  |                                                                                                                                                                                  |  |
| Address                | 22219 96 Avenue                                                                                                                                                                  |  |
| Area                   | Edmonton                                                                                                                                                                         |  |
| Subdivision            | Secord                                                                                                                                                                           |  |
| City                   | Edmonton                                                                                                                                                                         |  |
| County                 | ALBERTA                                                                                                                                                                          |  |
| Province               | AB                                                                                                                                                                               |  |
| Postal Code            | T5T 7E5                                                                                                                                                                          |  |
| Amenities              |                                                                                                                                                                                  |  |
| Amenities              | Detectors Smoke, Hot Water Tankless, No Animal Home, No Smoking<br>Home                                                                                                          |  |
| Parking                | Double Garage Attached                                                                                                                                                           |  |
| Interior               |                                                                                                                                                                                  |  |
| Interior Features      | ensuite bathroom                                                                                                                                                                 |  |
| Appliances             | Garage Control, Hood Fan, Oven-Built-In, Stove-Countertop Gas,<br>Stove-Electric, Water Softener, Window Coverings, Dryer-Two,<br>Refrigerators-Two, Washers-Two, Dishwasher-Two |  |
| Heating                | Forced Air-2, Natural Gas                                                                                                                                                        |  |
| Stories                | 3                                                                                                                                                                                |  |
| Has Suite              | Yes                                                                                                                                                                              |  |
| Has Basement           | Yes                                                                                                                                                                              |  |
| Basement               | Full, Finished                                                                                                                                                                   |  |
| Exterior               |                                                                                                                                                                                  |  |
| Exterior               | Wood, Asphalt, Stone, Vinyl                                                                                                                                                      |  |
| Exterior Features      | Flat Site, Golf Nearby, Landscaped, Playground Nearby, Schools, Shopping Nearby                                                                                                  |  |
| Roof                   | Asphalt Shingles                                                                                                                                                                 |  |
| Construction           | Wood, Asphalt, Stone, Vinyl                                                                                                                                                      |  |
| Foundation             | Concrete Perimeter                                                                                                                                                               |  |
| Additional Information |                                                                                                                                                                                  |  |