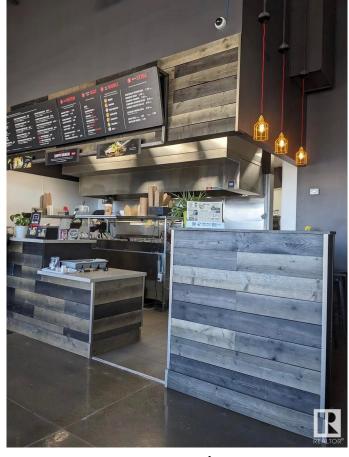

#### \$399.000

0 Bedroom, 0.00 Bathroom, Business on 0.00 Acres

None, Spruce Grove, AB

Asset sale of a well-established Noodlebox franchise located in a high-visibility retail plaza in Spruce Grove, just off the busy Highway 16A. This prime location offers strong vehicle and foot traffic, surrounded by major anchor tenants, gas stations, grocery stores, and dense residential communities. The space is fully built out with modern equipment and a functional layout, ideal for dine-in, takeout, and delivery. Ghost Kitchen Pita Pit approved, adding even more potential for revenue diversification. With excellent exposure, ample parking, and a steady flow of customers throughout the day, this is a turnkey opportunity for entrepreneurs looking to step into a growing franchise in one of Spruce Grove's most active commercial areas.