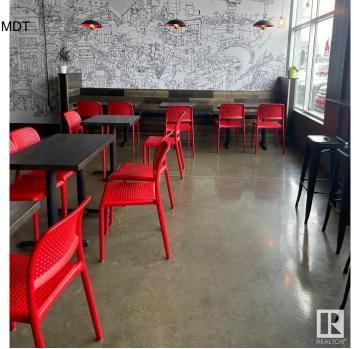

#### \$399.000

0 Bedroom, 0.00 Bathroom, Business on 0.00 Acres

None, Spruce Grove, AB

Asset sale of a well-established Noodlebox franchise located in a high-visibility retail plaza in Spruce Grove, just off the busy Highway 16A. This prime location offers strong vehicle and foot traffic, surrounded by major anchor tenants, gas stations, grocery stores, and dense residential communities. The space is fully built out with modern equipment and a functional layout, ideal for dine-in, takeout, and delivery. Ghost Kitchen Pita Pit approved, adding even more potential for revenue diversification. With excellent exposure, ample parking, and a steady flow of customers throughout the day, this is a turnkey opportunity for entrepreneurs looking to step into a growing franchise in one of Spruce Grove's most active commercial areas.