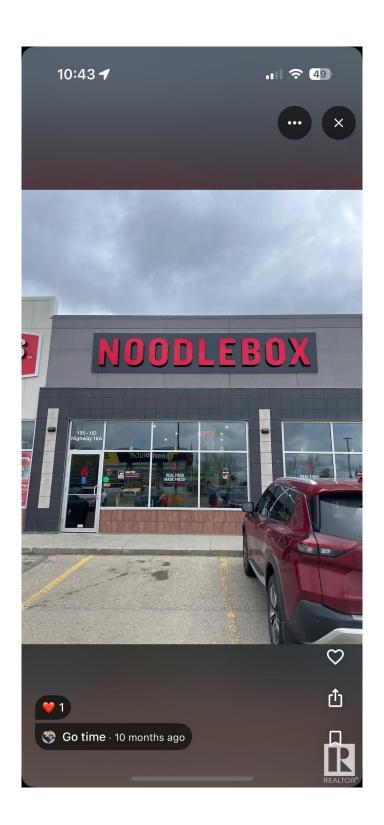

# \$399,000 - 105 183 Hwy 16a, Spruce Grove

MLS® #E4430147

#### \$399.000

0 Bedroom, 0.00 Bathroom, Business on 0.00 Acres

None, Spruce Grove, AB

Asset sale of a well-established Noodlebox franchise located in a high-visibility retail plaza in Spruce Grove, just off the busy Highway 16A. This prime location offers strong vehicle and foot traffic, surrounded by major anchor tenants, gas stations, grocery stores, and dense residential communities. The space is fully built out with modern equipment and a functional layout, ideal for dine-in, takeout, and delivery. Ghost Kitchen Pita Pit approved, adding even more potential for revenue diversification. With excellent exposure, ample parking, and a steady flow of customers throughout the day, this is a turnkey opportunity for entrepreneurs looking to step into a growing franchise in one of Spruce Grove's most active commercial areas.

## **Community Information**

Address 105 183 Hwy 16a

Area Spruce Grove

Subdivision None

City Spruce Grove

County ALBERTA

Province AB

Postal Code T7X 4P9