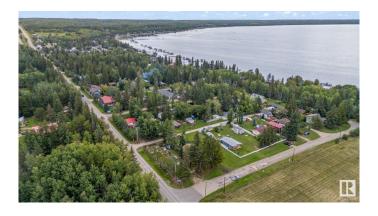

## \$140,000

0 Bedroom, 0.00 Bathroom, Rural on 0.39 Acres

Seba Beach, Rural Parkland County, AB

Welcome to 156 10 street! This delightful corner lot is nestled in the heart of Seba Beach, just steps away from the serene shores of Lake Wabamun. Whether you're looking to build your perfect vacation retreat or your forever home, this lot offers the ideal blend of tranquility and convenience. This over 5200 sq ft. lot already has all of the necessities including: a drilled well, power, water, natural gas and sewer. You can easily move a mobile home to this property & have the comfort of having all utilities already set up. The property is completely fenced, and gated. It also includes a large shed for storage at the back of the property. Enjoy the friendly atmosphere of a tight-knit beach town with local shops, cafes, and recreational activities nearby. This lot provides access to the private Seba Beach dock, where residents of the Summer Village of Seba Beach can access the water. Priced to sell, this is your chance to claim a piece of paradise in a prime location.

# **Exterior**

Exterior Features Back Lane, Beach Access, Boating, Corner Lot, Fenced, Fruit

Trees/Shrubs, Golf Nearby, Lake Access Property, Lake View, Playground Nearby, Private Fishing, Private Setting, Recreation Use,