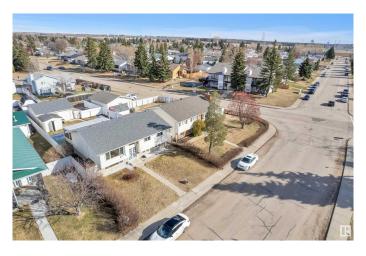

# \$449,000 - 1207 80 Nw Street, Edmonton

MLS® #E4430337

#### \$449,000

6 Bedroom, 2.50 Bathroom, 1,227 sqft Single Family on 0.00 Acres

Menisa, Edmonton, AB

Welcome to this well-maintained bi-level home in the desirable community of Menisa in Mill Woods! Situated on a large lot, this spacious property features a total of 6 bedrooms, including a fully finished basement â€" perfect for large families Key upgrades include a roof, windows, and furnace, offering peace of mind and added value. The bright and functional main level is complemented by a covered deckâ€"perfect for year-round outdoor enjoyment and entertaining. Enjoy the convenience of a detached double garage and a fully landscaped yard with plenty of room to play or garden. Located close to schools, shopping, public transit, and parks, this home combines comfort, space, and location.

## **Community Information**

Address 1207 80 Nw Street

Area Edmonton
Subdivision Menisa
City Edmonton
County ALBERTA

Province AB

Postal Code T6K 2R3