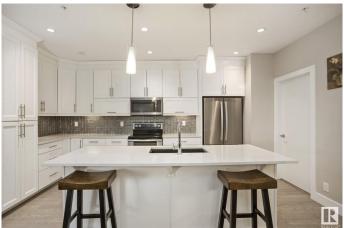

#### \$299,900

1 Bedroom, 2.00 Bathroom, 1,035 sqft Condo / Townhouse on 0.00 Acres

Richford, Edmonton, AB

Welcome home to Richford's E'SCAPES 2 luxury condominiums. Conveniently located seconds away from Anthony Henday and Highway 2, this stunning 1 bed 2 bath condo offers quick access to all of the amenities Edmonton's south side has to offer. Boasting elegance, this modern open concept suite showcases custom built interior finishes that are sure to impress. Enter this immaculately maintained suite and be greeted by a spacious open concept layout with just over 1,030 sq. ft. of living space. Kitchen offers a large island with an eating bar, gorgeous soft close white cabinets, quartz countertops, and stainless-steel appliances. Retreat in your private king sized master suite offering a walk-through closet, and 3 piece ensuite with a tiled shower. Comfort living is guaranteed by in-suite laundry, built in pantry, natural gas bbg outlet on the balcony, and central A/C. Featuring two underground titled parking stalls and large storage cage (12'x5'), as well as access to a gym, social room, and guest suite.