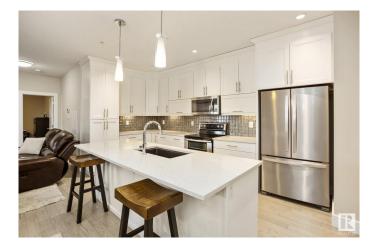

#### \$299,900

1 Bedroom, 2.00 Bathroom, 1,035 sqft Condo / Townhouse on 0.00 Acres

Richford, Edmonton, AB

Welcome home to Richford's E'SCAPES 2 luxury condominiums. Conveniently located seconds away from Anthony Henday and Highway 2, this stunning 1 bed 2 bath condo offers quick access to all of the amenities Edmonton's south side has to offer. Boasting elegance, this modern open concept suite showcases custom built interior finishes that are sure to impress. Enter this immaculately maintained suite and be greeted by a spacious open concept layout with just over 1,030 sq. ft. of living space. Kitchen offers a large island with an eating bar, gorgeous soft close white cabinets, quartz countertops, and stainless-steel appliances. Retreat in your private king sized master suite offering a walk-through closet, and 3 piece ensuite with a tiled shower. Comfort living is guaranteed by in-suite laundry, built in pantry, natural gas bbg outlet on the balcony, and central A/C. Featuring two underground titled parking stalls and large storage cage (12'x5'), as well as access to a gym, social room, and guest suite.