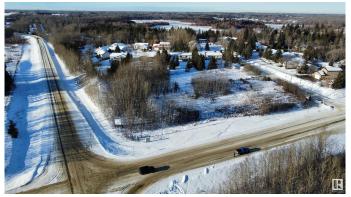

#### \$199,000

0 Bedroom, 0.00 Bathroom, Land Commercial on 0.00 Acres

Spring Lake, Rural Parkland County, AB

Incredible opportunity of 1.39 acres just outside of Stony Plain in the vibrant community of Spring Lake. Range Road 15 and Township Road 524 service not only Spring Lake residence with quick access to Highway 16 to the north and Stony Plain to the east, Hasse Lake and Mink Lake to the west but also core country residential residences of Parkland County in the surrounding area. Spring Lakes population itself in 2023 was 773 residence and continues to grow with few commercial opportunities available.