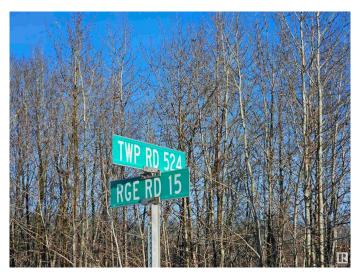

#### \$199,000

0 Bedroom, 0.00 Bathroom, Land Commercial on 0.00 Acres

Spring Lake, Rural Parkland County, AB

Incredible opportunity of 1.39 acres just outside of Stony Plain in the vibrant community of Spring Lake. Range Road 15 and Township Road 524 service not only Spring Lake residence with quick access to Highway 16 to the north and Stony Plain to the east, Hasse Lake and Mink Lake to the west but also core country residential residences of Parkland County in the surrounding area. Spring Lakes population itself in 2023 was 773 residence and continues to grow with few commercial opportunities available.