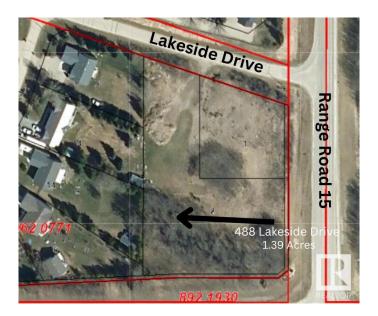

#### \$199,000

0 Bedroom, 0.00 Bathroom, Land Commercial on 0.00 Acres

Spring Lake, Rural Parkland County, AB

Incredible opportunity of 1.39 acres just outside of Stony Plain in the vibrant community of Spring Lake. Range Road 15 and Township Road 524 service not only Spring Lake residence with quick access to Highway 16 to the north and Stony Plain to the east, Hasse Lake and Mink Lake to the west but also core country residential residences of Parkland County in the surrounding area. Spring Lakes population itself in 2023 was 773 residence and continues to grow with few commercial opportunities available.

# **Community Information**

Address 488 Lakeside Drive

Area Rural Parkland County

Subdivision Spring Lake

City Rural Parkland County

County ALBERTA

Province AB

Postal Code T7Z 2T7