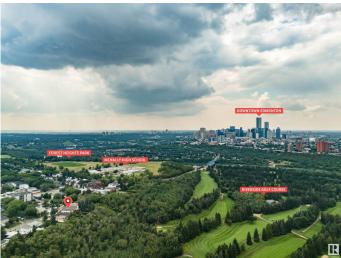

#### \$875,000

5 Bedroom, 3.50 Bathroom, 2,388 sqft Single Family on 0.00 Acres

Forest Heights (Edmonton), Edmonton, AB

LOCATION, location, location. RIVER VALLEY views & the downtown skyline. Located in the desirable community of Forest Heights on Rowland Road, this 5 bedroom 3.5 bathroom home is sure to please. This home has two decks that look onto the river valley & two staircases inside one on each end of the home. The main floor has a kitchen nook, a galley kitchen, a bedroom/office, a large dining room, & a living room with a spectacular VIEW. The upstairs has a family room with more great views, 2 good sized bedrooms, a large primary bedroom with a walk in closet & a 2 piece bathroom. The basement has another bedroom, recreational space, laundry area & storage. The oversized garage has lots of storage space 11'.2" x 23'.10" Minutes to downtown, shopping, schools, transportation, golf, walking trails of the river valley. Don't miss out on this fabulous opportunity.

| Exterior          | Wood, Vinyl                                                           |
|-------------------|-----------------------------------------------------------------------|
| Exterior Features | Back Lane, Backs Onto Park/Trees, Golf Nearby, Landscaped, Private    |
|                   | Setting, Public Transportation, Ravine View, River Valley View, Treed |

| Lot, View City, View Downtown, See Remarks |
|--------------------------------------------|
| Asphalt Shingles                           |
| Wood, Vinyl                                |
| Concrete Perimeter                         |
|                                            |