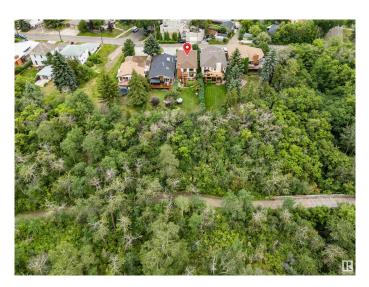

#### \$875,000

5 Bedroom, 3.50 Bathroom, 2,388 sqft Single Family on 0.00 Acres

Forest Heights (Edmonton), Edmonton, AB

LOCATION, location, location. RIVER VALLEY views & the downtown skyline. Located in the desirable community of Forest Heights on Rowland Road, this 5 bedroom 3.5 bathroom home is sure to please. This home has two decks that look onto the river valley & two staircases inside one on each end of the home. The main floor has a kitchen nook, a galley kitchen, a bedroom/office, a large dining room, & a living room with a spectacular VIEW. The upstairs has a family room with more great views, 2 good sized bedrooms, a large primary bedroom with a walk in closet & a 2 piece bathroom. The basement has another bedroom, recreational space, laundry area & storage. The oversized garage has lots of storage space 11'.2" x 23'.10" Minutes to downtown, shopping, schools, transportation, golf, walking trails of the river valley. Don't miss out on this fabulous opportunity.

| Exterior          | Wood, Vinyl                                                           |
|-------------------|-----------------------------------------------------------------------|
| Exterior Features | Back Lane, Backs Onto Park/Trees, Golf Nearby, Landscaped, Private    |
|                   | Setting, Public Transportation, Ravine View, River Valley View, Treed |

| Lot, View City, View Downtown, See Remarks |
|--------------------------------------------|
| Asphalt Shingles                           |
| Wood, Vinyl                                |
| Concrete Perimeter                         |
|                                            |