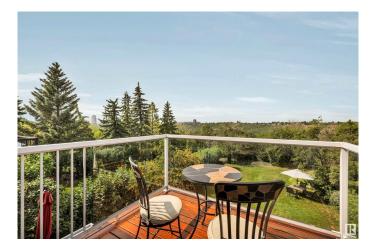

#### \$875,000

5 Bedroom, 3.50 Bathroom, 2,388 sqft Single Family on 0.00 Acres

Forest Heights (Edmonton), Edmonton, AB

LOCATION, location, location. RIVER VALLEY views & the downtown skyline. Located in the desirable community of Forest Heights on Rowland Road, this 5 bedroom 3.5 bathroom home is sure to please. This home has two decks that look onto the river valley & two staircases inside one on each end of the home. The main floor has a kitchen nook, a galley kitchen, a bedroom/office, a large dining room, & a living room with a spectacular VIEW. The upstairs has a family room with more great views, 2 good sized bedrooms, a large primary bedroom with a walk in closet & a 2 piece bathroom. The basement has another bedroom, recreational space, laundry area & storage. The oversized garage has lots of storage space 11'.2" x 23'.10" Minutes to downtown, shopping, schools, transportation, golf, walking trails of the river valley. Don't miss out on this fabulous opportunity.

| Exterior          | Wood, Vinyl                                                           |
|-------------------|-----------------------------------------------------------------------|
| Exterior Features | Back Lane, Backs Onto Park/Trees, Golf Nearby, Landscaped, Private    |
|                   | Setting, Public Transportation, Ravine View, River Valley View, Treed |

| Lot, View City, View Downtown, See Remarks |
|--------------------------------------------|
| Asphalt Shingles                           |
| Wood, Vinyl                                |
| Concrete Perimeter                         |
|                                            |