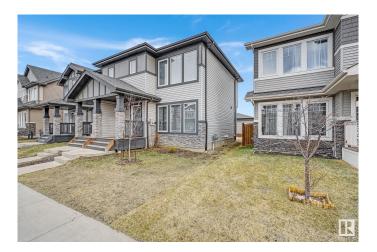

# \$424,900

4 Bedroom, 3.50 Bathroom, 1,076 sqft Single Family on 0.00 Acres

Allard, Edmonton, AB

Welcome to this stunning side unit triplex in Allard, where modern elegance meets comfort. This beautifully designed property features spacious living areas filled with natural light, a gourmet kitchen perfect for entertaining, and a finished basement for added space. Enjoy the convenience of a double detached garage and a fully landscaped, fenced yard, making it ideal for families. With no condo fees and located in a family-friendly neighborhood, you'll have easy access to parks, schools, and shopping. Don't miss the opportunity to make this your dream home!

#### **Essential Information**

MLS® # E4430401

Price \$424,900

Bedrooms 4

Bathrooms 3.50

Full Baths 3

Half Baths 1

Square Footage 1,076

# **Exterior**

Exterior Wood, Asphalt, Stone, Vinyl

Exterior Features Airport Nearby, Back Lane, Fenced, Landscaped, Schools

Roof Asphalt Shingles

Construction Wood, Asphalt, Stone, Vinyl

Foundation Concrete Perimeter