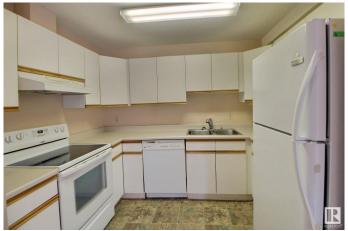

## \$145,000

2 Bedroom, 2.00 Bathroom, 943 sqft Condo / Townhouse on 0.00 Acres

La Perle, Edmonton, AB

Located in West Edmonton close to shopping, restaurants and the West End Seniors centre. This ground floor unit is located in the same building as the pool, hot tub, gym and social room. Because it's a corner unit, there are extra windows and Aton of natural light in the living space. Featuring 2 bedrooms, 2 bathrooms and in suite laundry - this unit is a must see!

### Interior

Interior Features ensuite bathroom

Appliances Dishwasher-Built-In, Dryer, Refrigerator, Stove-Electric, Washer

Heating Baseboard, Water