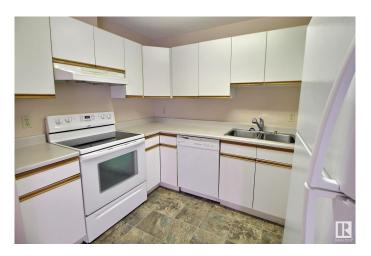

## \$145,000

2 Bedroom, 2.00 Bathroom, 943 sqft Condo / Townhouse on 0.00 Acres

La Perle, Edmonton, AB

Located in West Edmonton close to shopping, restaurants and the West End Seniors centre. This ground floor unit is located in the same building as the pool, hot tub, gym and social room. Because it's a corner unit, there are extra windows and Aton of natural light in the living space. Featuring 2 bedrooms, 2 bathrooms and in suite laundry - this unit is a must see!

### Interior

Interior Features ensuite bathroom

Appliances Dishwasher-Built-In, Dryer, Refrigerator, Stove-Electric, Washer

Heating Baseboard, Water