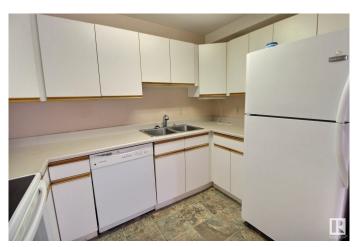

## \$145,000

2 Bedroom, 2.00 Bathroom, 943 sqft Condo / Townhouse on 0.00 Acres

La Perle, Edmonton, AB

Located in West Edmonton close to shopping, restaurants and the West End Seniors centre. This ground floor unit is located in the same building as the pool, hot tub, gym and social room. Because it's a corner unit, there are extra windows and Aton of natural light in the living space. Featuring 2 bedrooms, 2 bathrooms and in suite laundry - this unit is a must see!

### Interior

Interior Features ensuite bathroom

Appliances Dishwasher-Built-In, Dryer, Refrigerator, Stove-Electric, Washer

Heating Baseboard, Water