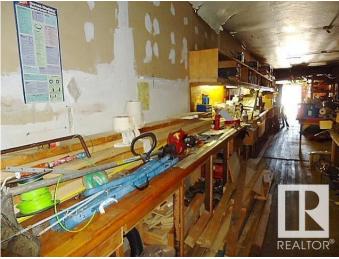

### \$60,000

0 Bedroom, 0.00 Bathroom, Industrial on 0.00 Acres

Holden, Holden, AB

Over 2000 sq feet of street level storefront / warehouse space on main street in Holden. Great space with various discretionary uses and unlimited business potential. Was last used as a flooring warehouse. Includes table saw with large table platform ideal for manufacturing and 60 gallon air compressor with numerous air drops installed. 3 phase power opens many commercial opportunities. Low maintenance metal clad exterior. Durable hardwood flooring throughout. Original bathroom was dismantled but rough-ins remain. Forced air heating. 40 feet of hardwood counter top workspace. Upper and lower cabinets with drawers stay.