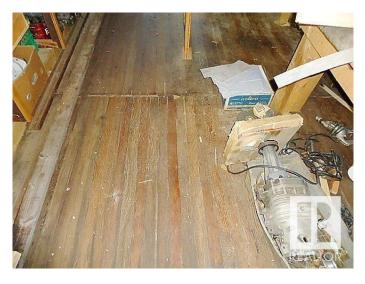

### \$60,000

0 Bedroom, 0.00 Bathroom, Industrial on 0.00 Acres

Holden, Holden, AB

Over 2000 sq feet of street level storefront / warehouse space on main street in Holden. Great space with various discretionary uses and unlimited business potential. Was last used as a flooring warehouse. Includes table saw with large table platform ideal for manufacturing and 60 gallon air compressor with numerous air drops installed. 3 phase power opens many commercial opportunities. Low maintenance metal clad exterior. Durable hardwood flooring throughout. Original bathroom was dismantled but rough-ins remain. Forced air heating. 40 feet of hardwood counter top workspace. Upper and lower cabinets with drawers stay.