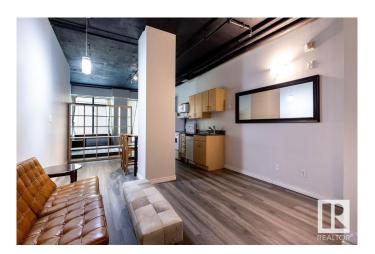

# \$79,000

1 Bedroom, 1.00 Bathroom, 448 sqft Condo / Townhouse on 0.00 Acres

Downtown (Edmonton), Edmonton, AB

Live in the heart of downtown with direct LRT access right from the building's lower levelâ€"just an elevator ride away. This fully furnished 1-bedroom loft is turn-key and ready to go. It features soaring ceilings, granite countertops, in-suite laundry, updated lighting, and no carpetâ€"making it stylish and easy to maintain. Freshly cleaned and in great condition. Walk to work, grab coffee downtown, and enjoy all the perks of urban living. Perfect for downtown professionals or university students looking for a fast, easy commute. Short-term rentals (including Airbnb) are allowed, offering great income potential. Quick possession available.