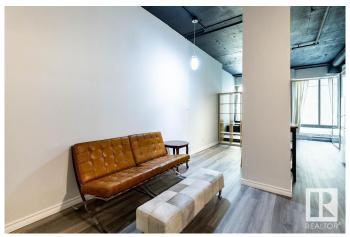

# \$79,000

1 Bedroom, 1.00 Bathroom, 448 sqft Condo / Townhouse on 0.00 Acres

Downtown (Edmonton), Edmonton, AB

Live in the heart of downtown with direct LRT access right from the building's lower levelâ€"just an elevator ride away. This fully furnished 1-bedroom loft is turn-key and ready to go. It features soaring ceilings, granite countertops, in-suite laundry, updated lighting, and no carpetâ€"making it stylish and easy to maintain. Freshly cleaned and in great condition. Walk to work, grab coffee downtown, and enjoy all the perks of urban living. Perfect for downtown professionals or university students looking for a fast, easy commute. Short-term rentals (including Airbnb) are allowed, offering great income potential. Quick possession available.