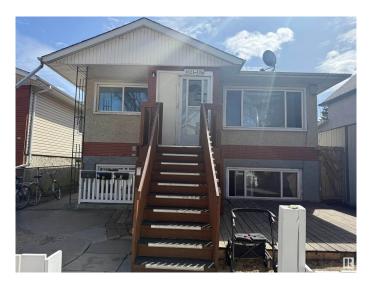

# \$449,000 - 9521 110a Avenue, Edmonton

MLS® #E4430925

### \$449.000

7 Bedroom, 4.00 Bathroom, 1,608 sqft Single Family on 0.00 Acres

Mccauley, Edmonton, AB

Excellent Investment opportunity. Up and Down duplex with 4 SEPARATE suites. Each suite has its own entrance and their own electrical panel. Convenient central location close to downtown. Shingles are 2021. 2 Newer high efficiency furnaces, sump pump, windows and hot water tank. All the suites are already rented and bringing in cash flow. Total of 7 bedrooms, 4 kitchens, 4 bathrooms, 4 separate entrances, 4 fridges, 4 stoves and coined washer and dryer. Main floor has 2 bedroom suites, the lower level has a 2 bedroom suite and a 1 bedroom suite. Fantastic revenue! Close to all amenities including public transportation, wonderful restaurants and shopping. Come and see for yourself!

#### **Essential Information**

MLS® # E4430925 Price \$449,000

Bedrooms 7

Bathrooms 4.00

Full Baths 4

Square Footage 1,608 Acres 0.00

Year Built 1958

Type Single Family

Sub-Type Duplex Up And Down

Style Bi-Level Status Active

## **Community Information**

Address 9521 110a Avenue

Area Edmonton
Subdivision Mccauley
City Edmonton
County ALBERTA

Province AB

Postal Code T5H 1J7